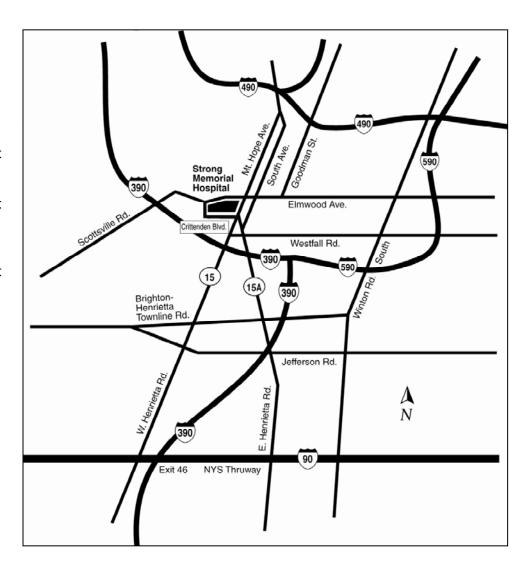

### FROM NYS THRUWAY COMING FROM THE WEST (I-90)

Exit 46 to I-390 North. Take exit 16 to West Henrietta Road. Turn right onto West Henrietta (NY 15). Turn left on Crittenden Blvd. Park in the lot at 210 Crittenden Blvd.

# FROM NYS THRUWAY COMING FROM THE EAST (I-90)

Exit 45 to I-490. Take exit 17 to Goodman Street, turn left onto Goodman and follow it until it ends (Elmwood Avenue). Turn right onto Elmwood Avenue, proceed 1 mile. Drive past the hospital (on your left) and turn left at the light onto Kendrick Road. Turn left at the first light onto Crittenden Blvd. Park in the lot at 210 Crittenden Blvd.

#### FROM THE AIRPORT

Turn right when exiting the airport and stay in the right lane to enter I-390 South. Take Exit 16A and bear left onto E. River Road. Turn left onto West Henrietta Road, then left onto Crittenden Blvd. Park in the lot at 210 Crittenden Blvd.

# FROM THE SOUTH (ROUTE 15)

Take Route NY 15 (West Henrietta Road), which turns into Mt. Hope Avenue. Follow Mt. Hope to Crittenden Blvd. Turn left onto Crittenden Blvd. and park in the lot at 210 Crittenden Blvd.

# FROM THE SOUTH (ROUTE 17)

Take route NY 17/I-86 to I-390 North. Follow I-390 North to Exit 16/Route 15A/East Henrietta Road). Turn right on to route 15A. Turn left on Westfall Road (just past Monroe Community Hospital). Turn left onto Crittenden Blvd. Park in the lot at 210 Crittenden Blvd.

FROM THE CRITTENDEN LOT, enter through the double automatic doors. See the first floor attendant for a parking pass to place on your windshield. Follow the Eye Institute signs to the Purple Elevators.

**THE: I** A **EYE INSTITUTE** is located in Strong Memorial Hospital. The Crittenden Lot is an open lot in front of the Eye Institute. If you require covered parking, park in the main hospital garage. From the garage, take the garage elevators to the ground level and follow the signs to the Green Elevators, then proceed to the Purple Elevators. Note: You will be charged for parking in the main hospital garage.