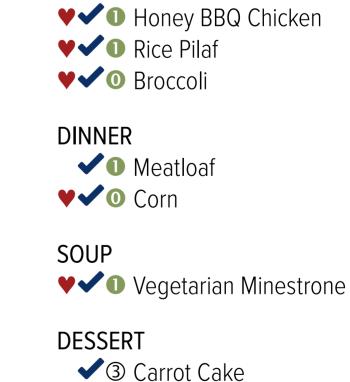

*

## **SUNDAY**

LUNCH ♥✓<sup>€</sup> Beef Fajitas with Spanish Rice

DINNER♥✓ ② Stuffed Shells♥✓ ③ Green Beans

SOUP ♥✔❶ Beef Noodle

DESSERT ✓② Chocolate Cake

#### MONDAY

#### LUNCH ♥✓³ BBQ Chicken Sandwich ♥✓¹ Corn ♥✓² Mashed Sweet Potatoes

### WEDNESDAY

#### LUNCH

- ✓ ③ Tex Mex Sloppy Joe
- ♥✔ Roasted Brussel Sprouts

#### DINNER

- ♥✔ O Chicken Marsala
- ♥✔● Roasted Potatoes
- ♥✔ 0 California Vegetable Blend

#### SOUP

Cream of Broccoli

#### DESSERT

♥✔● Apple Crumble

### THURSDAY

LUNCH ♥✓❶ Chicken Stew

#### **FRIDAY**



#### LUNCH

#### DINNER

Pot Roast
Roasted Carrots
Mashed Potatoes

#### SOUP

Italian Wedding Soup

#### DESSERT

✓① Cheesecake Parfait

#### TUESDAY



DINNERDiscuit

SOUP ♥✓❶ Chicken and Rice

## DESSERT ♥ ✓ ④ Angel Food Cake with Strawberry Topping





| ۷ | This item can be ordered on a Low Fat Diet.                         |
|---|---------------------------------------------------------------------|
| ✓ | This item can be ordered on a Low Sodium Diet.                      |
| * | This item is <b>Vegetarian.</b>                                     |
| 0 | Carbohydrate Serving/Exchange is equal to 15 grams of carbohydrate. |
| 0 | This item can be ordered on a Consistant Carbohydrate Diet.         |

We are also pleased to offer food choices for Halal and Kosher diet requests. Ask your menu assistant for more information or call x73663.

Choose a total of 5 servings (75 grams of carbs) per meal.

# **WE WOULD LOVE YOUR FEEDBACK!**

Please scan the QR code to complete a survey on your meal service.