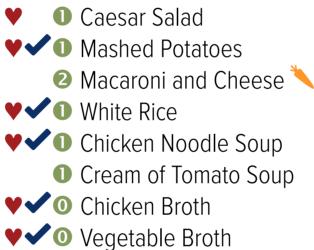

## **STEP 2: CHOOSE 2 SIDES**

- ♥✔ O Garden Salad 🌂
- For all daily soup, vegetable, lunch, dinner & dessert specials, see the next page.