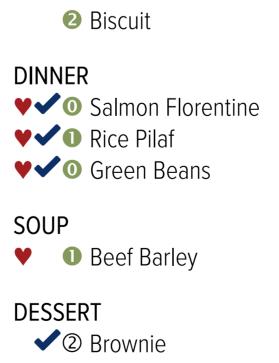

#### TUESDAY

DINNERDiscuit

SOUP ♥✓❶ Chicken and Rice

## DESSERT ♥ ✓ ④ Angel Food Cake with Strawberry Topping

| ۷ | This item can be ordered on a Low Fat Diet.                         |
|---|---------------------------------------------------------------------|
| ✓ | This item can be ordered on a Low Sodium Diet.                      |
| * | This item is <b>Vegetarian.</b>                                     |
| 0 | Carbohydrate Serving/Exchange is equal to 15 grams of carbohydrate. |
| 0 | This item can be ordered on a Consistant Carbohydrate Diet.         |