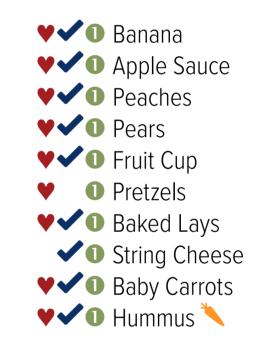

## **SIDES**

- Bacon
- Pork Sausage
- O Chicken Sausage Links
   ② Home Fries
- ♥✔ Greek Yogurt (Plain or Blueberry)
- ♥✔● Cherry Vanilla Yogurt