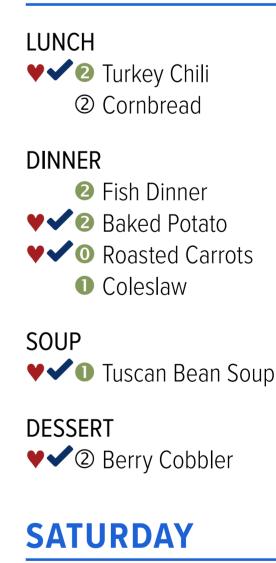

#### LUNCH ♥✓³ BBQ Chicken Sandwich ♥✓¹ Corn ♥✓² Mashed Sweet Potatoes

#### LUNCH

- ✓ ③ Tex Mex Sloppy Joe
- ♥✔ Roasted Brussel Sprouts

#### DINNER

- ♥✔ O Chicken Marsala
- ♥✔● Roasted Potatoes
- ♥✔ 0 California Vegetable Blend

#### SOUP

Cream of Broccoli

#### DESSERT

♥✔● Apple Crumble