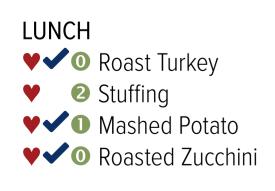

## **SUNDAY**

LUNCH ♥✓<sup>€</sup> Beef Fajitas with Spanish Rice

DINNER♥✓ ② Stuffed Shells♥✓ ③ Green Beans

SOUP ♥✔❶ Beef Noodle

DESSERT ✓② Chocolate Cake