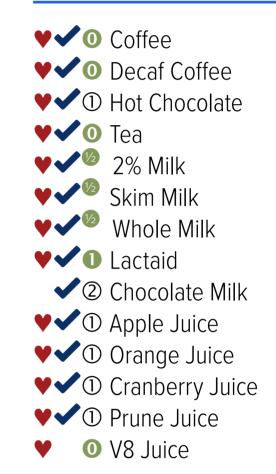

r 7-3663 when you are ready to order. Our staff will deliver the guest tray to the unit.



# **NUTRITION SERVICES**

If you have questions about your therapeutic diet and what you can order, the PMA can assist you or contact a Registered Dietitian to explain further.

# BREAKFAST

## **ENTREES**

- Scrambled Eggs
  Buttermilk Pancakes
- ♥✔❸ Cinnamon French Toast
  - O Cheese Omelet
  - Preakfast Sandwiches Sausage, Egg & Cheese Croissant or Egg and Cheese English Muffin

### BREADS

♥✔ ❷ Blueberry Muffin

- Croissant
- ② Danish

## CEREALS

Grits
Oatmeal
Corn Flakes
Cheerios
Frosted Flakes
Rice Krispies
Raisin Bran
Rice Chex

## **SIDES**

- Bacon
- Pork Sausage
- O Chicken Sausage Links
   ② Home Fries
- ♥✔ Greek Yogurt (Plain or Blueberry)
- ♥✔● Cherry Vanilla Yogurt

## **BEVERAGES**



# **EVERYDAY LUNCH & DINNER**

# **STEP 1: CHOOSE 1 ENTRÉE**

## HOT ENTRÉE

- Chicken Fingers
- Cheese Pizza
- Pepperoni Pizza
- ✓ ❷ Hamburger
  - 8 Hot Dog
- ♥✔ 0 Lemon Baked Fish
  - S Penne Pasta & Meatballs
  - ③ Macaroni & Cheese
- ♥✔ O Grilled Chicken

#### PLANT BASED OPTIONS

- 🖲 Black Bean Burger 🌂
  - 🛛 Beyond Burger 🌂
- VVI Gardein Chick'n Tenders 📏
- 🌔 🥑 Vegan Bolognese 🌂
- ¥ 🖍 🛛 Vegetable & Bean Chili

## **STEP 2: CHOOSE 2 SIDES**

- ♥✔ O Garden Salad 🌂
- For all daily soup, vegetable, lunch, dinner & dessert specials, see the next page.



#### SALADS & SANDWICHES

- ♥✔● Southwest Taco Salad
  - Crispy Chicken Salad
- Iurkey & Provolone on Wheat
- Ham & Swiss on White
- ♥✔ 2 Egg Salad on White
  - Cranberry Chicken Salad Croissant
- VV 2 Chicken Sandwich
  - 🛿 Grilled Che