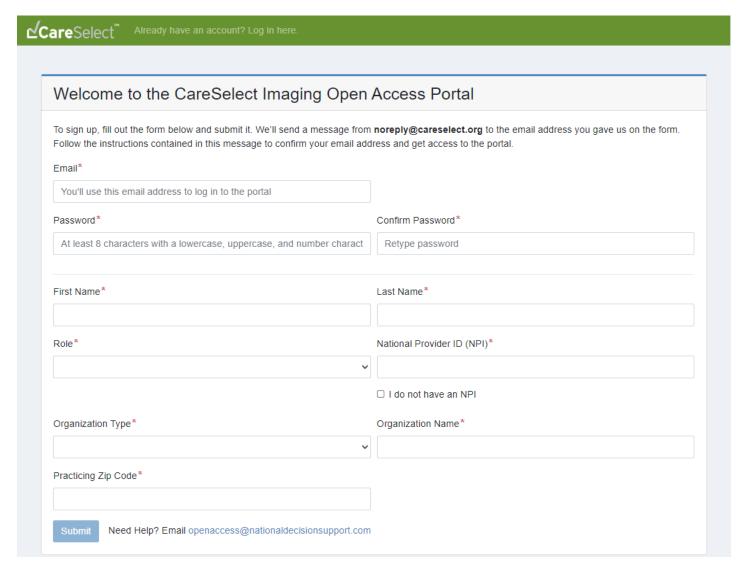

Provide the required information to register for an account. CareSelect will send a message from noreply@careselect.org to the email address provided on the form. Follow the instructions contained in the email to confirm your email address and gain access to the portal. The first time you log in to the portal, you must accept the end user licensing agreement.

Staff members registering for the purpose of entering consultations on behalf of a provider should mark the checkbox for "I do not have an NPI."