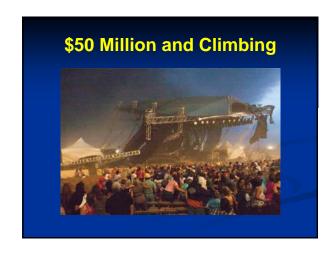

### Be Careful What You Wish For...

### ■ IN THE BEGINNING...

- 29 Years Ago Local Arts and Music
- 15,000 people 4 days 3 venues

### ■ YEAR 3 !!!!!

A contact to Willard Scott...

- 300,000 people overnight!
- No emergency plan!!!
- The festival has never....