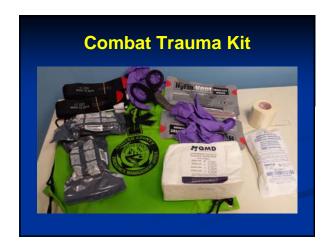

### 2 Tourniquets, Quick Clot, Occlusive Dressing, Israeli Bandages, Bright Green bags." Loaned to City Fire, EMS and Law Enforcement [To assist others vs. self]