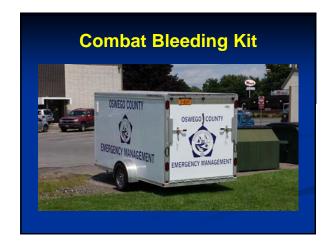

### 2 Tourniquets, Quick Clot, Occlusive Dressing, Israeli Bandages, Bright Green bags." Loaned to City Fire, EMS and Law Enforcement [To assist others vs. self]