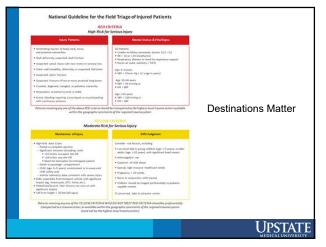

## Timely trauma care saves lives

Guideline is intended to help avoid over & under triage

<u>Overtriage</u>: overestimating the severity of injuries and unnecessary mobilization of the trauma team for patients without significant injuries

**Undertriage**: underestimating the severity, urgency of condition, possibly resulting in missed injuries and suboptimal care

Goal is to Get the Right Patient to the Appropriate Destination in a Timely Manner.