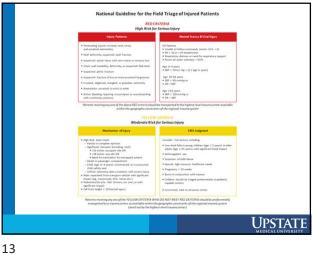

## Timely trauma care saves lives

Guideline is intended to help avoid over & under triage

<u>Overtriage</u>: overestimating the severity of injuries and unnecessary mobilization of the trauma team for patients without significant injuries

**Undertriage**: underestimating the severity, urgency of condition, possibly resulting in missed injuries and suboptimal care

Goal is to Get the Right Patient to the Appropriate Destination in a Timely Manner.