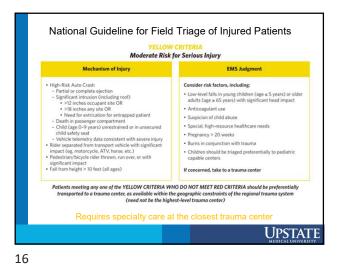

## Timely trauma care saves lives

Guideline is intended to help avoid over & under triage

<u>Overtriage</u>: overestimating the severity of injuries and unnecessary mobilization of the trauma team for patients without significant injuries

**Undertriage**: underestimating the severity, urgency of condition, possibly resulting in missed injuries and suboptimal care

Goal is to Get the Right Patient to the Appropriate Destination in a Timely Manner.