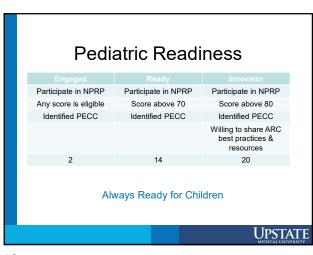

rce Management<br>Chain of Command |
| 8 | UPSTATE                                                                                                                                        |

Often Forgotten

Shelter needs Facilities Food & Water Medications Language Barriers Family Reunification

UPSTATE





UPSTATE

11

## Timely trauma care saves lives

Guideline is intended to help avoid over & under triage

<u>Overtriage</u>: overestimating the severity of injuries and unnecessary mobilization of the trauma team for patients without significant injuries

**Undertriage**: underestimating the severity, urgency of condition, possibly resulting in missed injuries and suboptimal care

Goal is to Get the Right Patient to the Appropriate Destination in a Timely Manner.

UPSTATE



























## After-Action Review Structured process for evaluating an event, project or task after it is completed. The goal is to learn from both our successes and failures to improve Identify & engage What was our mission? stakeholders What went well? What could have gone better? First Response Agencies What might we have done differently? Emergency Management Who needs to know? **P**SAP Hospitals Supporting NGO's

## UPSTATE