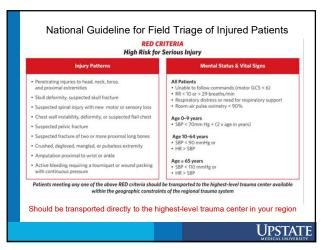

## Timely trauma care saves lives

Guideline is intended to help avoid over & under triage

<u>Overtriage</u>: overestimating the severity of injuries and unnecessary mobilization of the trauma team for patients without significant injuries

**Undertriage**: underestimating the severity, urgency of condition, possibly resulting in missed injuries and suboptimal care

Goal is to Get the Right Patient to the Appropriate Destination in a Timely Manner.