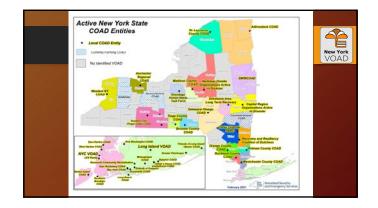

# New York VOAD: 2020 By the Numbers

New York VOAD

- New York VOAD "State" Members 44 (5 Removed)
   New Member Applications Pending in 2022 3

- Multi-County COADs: 12
   Number of Hyper Local COADs: 20

### Areas of Concern:

- 22 out of 62 Counties do not have a COAD Relationship
- Lack of understanding and use of NVOAD Points of Consensus & Guidelines
- Lack of funding and staff capacity for building and sustaining County COADs
   NY Rising Incubated Local COADs but not County or State COAD or VOADs
- NY Rising includated Local COADs but not county or state COAD or VOADs
   Managing the 3<sup>rd</sup> Evacuee/Displacement Disaster (Katrina, Haiti, & Maria)
   No Model, Plan or Established Funding Mechanism
- Lack of Intergregation with Public Health (Medical & Mental Health)
- Start-up Period for DCMP, DMH and Rebuild
   Make Better Use of NYVOAD & NVOAD Members Capabilities