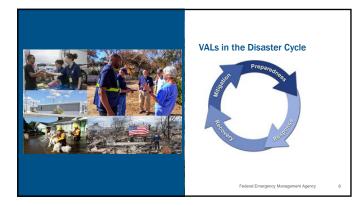

### **Preparedness and Mitigation**

- Support voluntary agencies and VOAD/COADs in: Community education about preparedness
- Community education about preparedness techniques and mitigation measures
- Participating in planning, training, and exercisesEngaging the whole community in determining
- vulnerabilities and resources
- Creating connections to other areas of FEMA (Faith-based Partnerships, Disability Integration, Tribal Liaison, etc.)

### Response

- Assist in the coordination of local and national voluntary agency Mass Care activities
- Provide guidance on volunteer and donations management
- Identify and report on voluntary agency activity, needs assessment, and damage reports
- Support declaration process
- Support implementation of Individual Assistance (IA) programs

### Response

Preliminary Damage Assessments

- Assess the need for mass care
- Add to the narrative of the final report
- Coordinate with the voluntary agencies already on the scene
- Assess the needs of the voluntary agencies