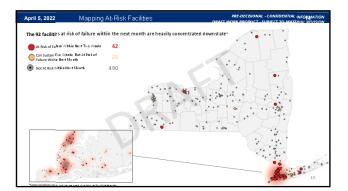

ness amongst partners
- · Monitor the State's feeding capacity and identify critical needs and trends
- · Promote helpful programs for feeding partners:
  - NYS Agriculture and Markets, Nourish NY program: To date, a total of \$85 million dollars has been dedicated to the program. The funding has allowed New York's emergency food providers to continue to purchase products from NY farmers and dairy manufacturers and deliver it to New York families in need.

# Feeding Capacity Survey Responses

· Common requests:

April 5, 2022

- Shelf-stable items, canned goods
- · Fresh fruits, vegetables, dairy products, meat
- Personal protective equipment (PPE)
- Hand sanitizer
- · Bags and boxes for packaging orders .
- Financial Assistance · Baby care items

Homeland Security and Emergency Services



### April 5, 2022

## Feeding Survey Success Stories

- Personal Protective Equipment (PPE)
  VYS produced hand sanitizer during a national shortage and provided to partners
  Coordination with County Emergency Management Offices to fulfill local PPE needs

- Donations
   27 organizations referred to NYS Food and Anti-Hunger Policy Coordinator who worked to source funding for refrigerators and freezers.
   DHSES IA & American Red Cross volunteers sorted over 3,000 donations and connected available items with nonprofits
   FEMA donated 10 truckloads of baby wipes; 121,000 packages
   Baby/2Baby, a national nonprofit, donated 20 million diapers to New York's Emergency Feeding Programs for distribution to food banks.
   Over 240,000 face masks & over a million pairs of gloves donated direct