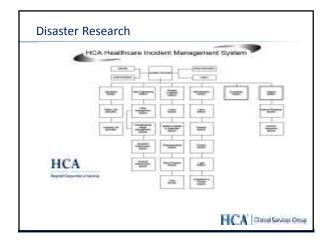

### Management and Decision Making Process

- Goal: More hands on patients
- When hospital EOC activated, Division notified-POC
- Division sends notification to Corporate-POC
- Division coordinates response among local HCA assets
   Movement of patients, supplies, or staffing
- Division pushes requests to Corporate it cannot fulfill
  - Air assets, out of state movement of patients, disaster stockpile supplies
- Corporate assists in coordination of response and assists in decision making process