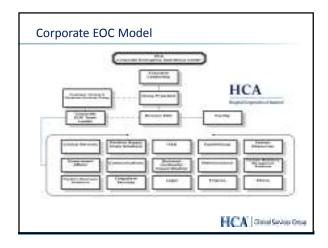

### Management and Decision Making Process

- Goal: More hands on patients
- When hospital EOC activated, Division notified-POC
- Division sends notification to Corporate-POC
- Division coordinates response among local HCA assets
   Movement of patients, supplies, or staffing
- Division pushes requests to Corporate it cannot fulfill
  - Air assets, out of state movement of patients, disaster stockpile supplies
- Corporate assists in coordination of response and assists in decision making process