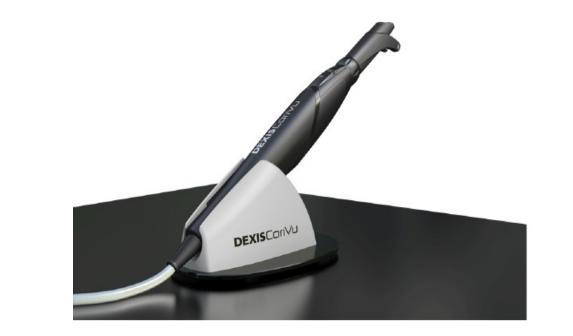

# CARIVU BY DEXIS

New technology that allows for detection and monitoring of caries.

\$4,500 (5 Needed)

PATIENT CARE EQUIPMENT