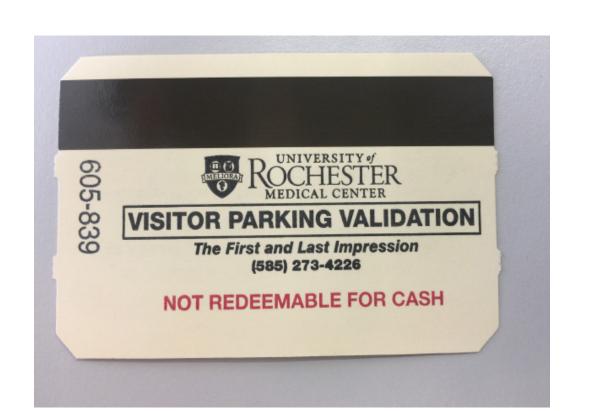

## PARKING VOUCHERS

Allows department to help subsidize costs for parking for patients that can't afford parking fees at the medical center. Can be purchased/donated in multiples of 25 vouchers.

25 patient parking vouchers = \$100

50 patient parking vouchers = \$200