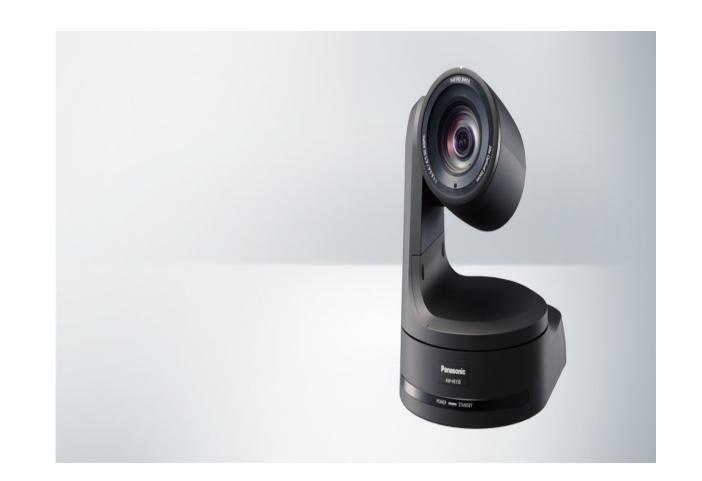

#### CAMERA FOR WEB CONFERENCING

Used to facilitate web conferences in new boardroom on renovated 7th floor of Eastman Dental.

\$2,500 (3 Needed)