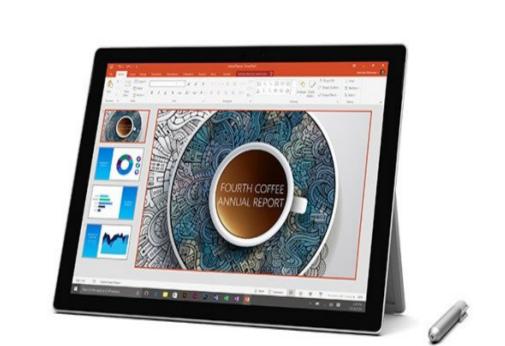

## MICROSOFT SURFACE PRO W/MOUNT

Used to facilitate presentations in new boardroom and simulation/seminar rooms on renovated 7th floor of Eastman Dental.

\$1,200 (4 Needed)