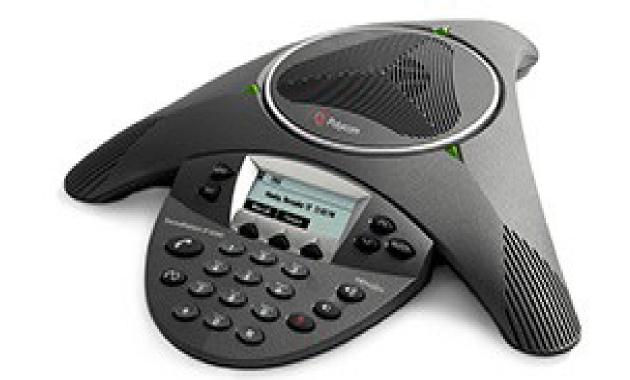

#### POLYCOM PHONE

Used to facilitate teleconferences in new boardroom on renovated 7th floor of Eastman Dental.

\$750 (2 Needed)