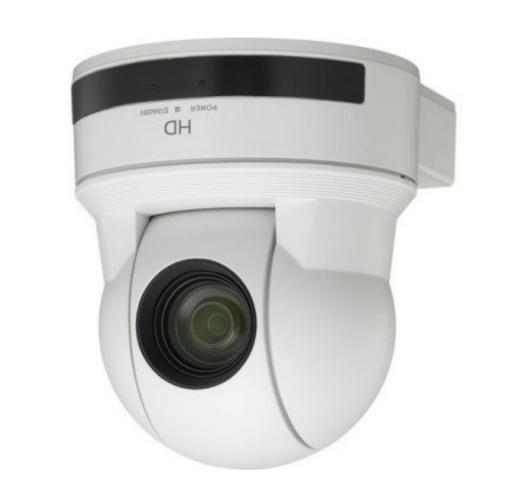

#### OVERHEAD CAMERA

Used to facilitate presentations in new boardroom and simulation/seminar rooms on renovated 7th floor of Eastman Dental.

\$2,000