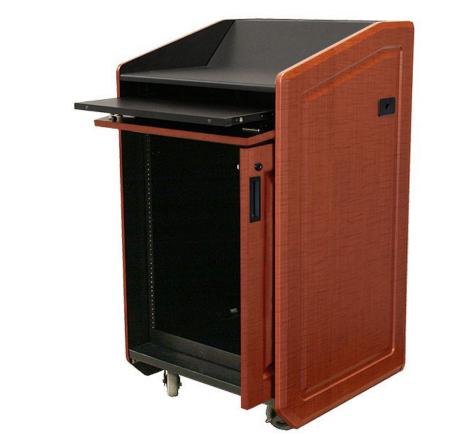

## PODIUM

Used to facilitate presentations in new boardroom and simulation/seminar rooms on renovated 7th floor of Eastman Dental.

\$1,000 (4 Needed)