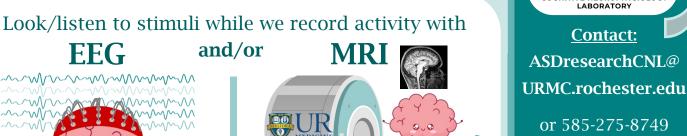

## HOW we study auditory/visual processing

Over at least 2 visits (3-4.5 hours each) <u>your</u> child may be asked to:

LMONT

<u>Free brain pic</u>for MRI participants!

COGNITIVE NEUROPHYSIOLOGY LABORATORY