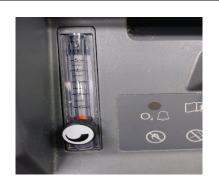

| Trach Collar Set-up        | Trach Collar Set-up example |





## **Oxygen Supplies**





Oxygen Liter Flow Knob on Concentrator







## Ventilator supplies