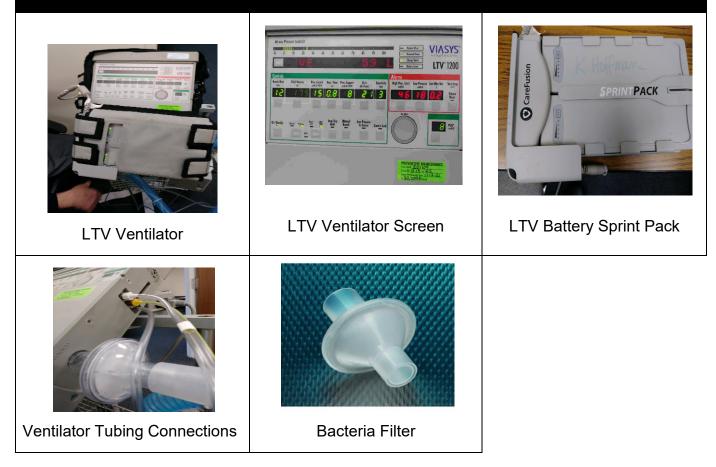

| Trach Collar Set-up        | Trach Collar Set-up example |





## **Oxygen Supplies**





Oxygen Liter Flow Knob on Concentrator







## Ventilator supplies