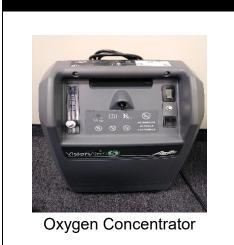

| Trach Collar Set-up        | Trach Collar Set-up example |





## **Oxygen Supplies**





Oxygen Liter Flow Knob on Concentrator







## Ventilator supplies