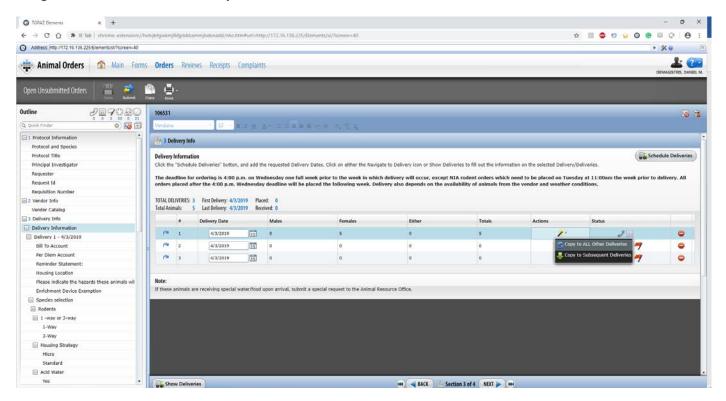

These deliveries will be created on the form and you can proceed to enter the details for the first delivery. To enter the same detail data for each of the following entries would be rather tedious.

To avoid this tedium, simply save the order after entering the details on delivery 1, then click the "magic wand" button in the delivery header.

As you can see, this gives the option to copy the data from delivery 1 to all the other deliveries in the order.

Now you can go back and edit the delivery data that you need to. No need to enter each one from scratch.