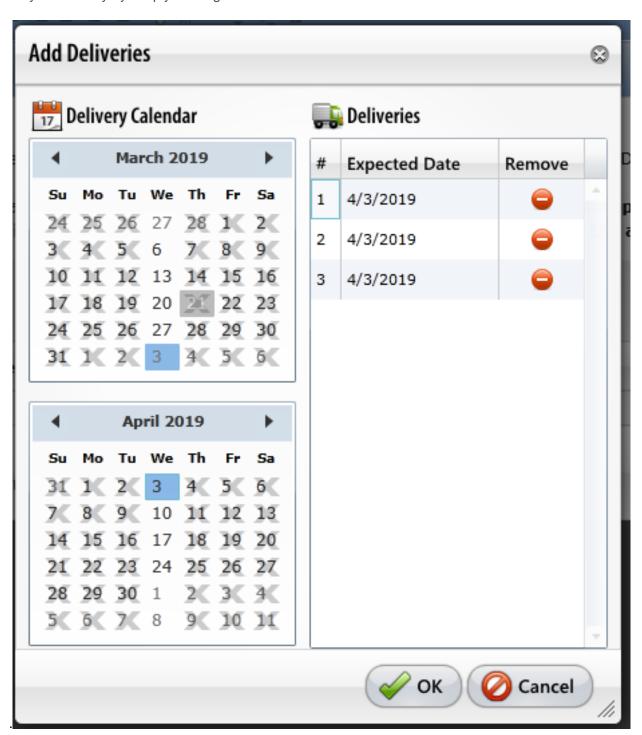

## **How to Create Orders with Different Ages**

For a PI or other research staff who wants to place animal orders for a delivery that has different ages, here is a simple solution to make it easier

On the Animal Order form (when you open the Add Deliveries pop up,) you can select the same date for your delivery by simply clicking on the desired date in the calendar.

These deliveries will be created on the form and you can proceed to enter the details for the first delivery. To enter the same detail data for each of the following entries would be rather tedious.

To avoid this tedium, simply save the order after entering the details on delivery 1, then click the "magic wand" button in the delivery header.